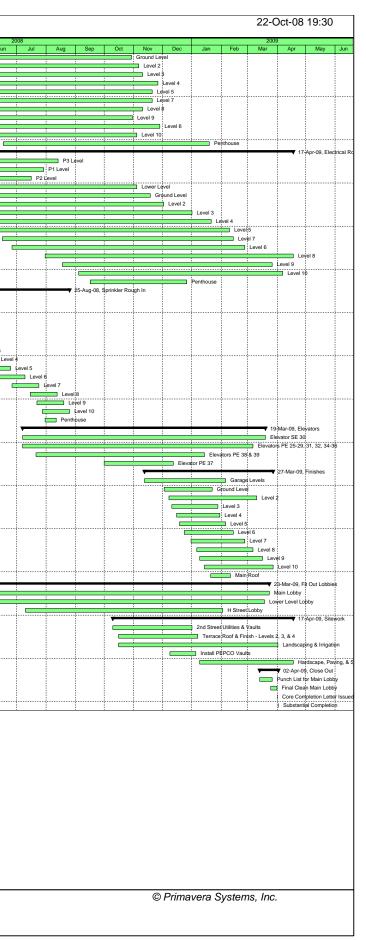

Figure 3: Schedule Summary

#### Schedule Overview

Provided on the next few pages are a more comprehensive project schedule than the previously submitted summary schedule. This construction schedule is mainly organized by trade and how the trades progress from one level in the office building to the next level. Formatting the activities in this manner clearly demonstrates the principles of the phrase, "parade of trades," thus allowing trade movements throughout the project to be legible. As shown the in the schedule, structural trades work throughout the building in a relatively straight linear fashion, as the MEP trades overlap level construction while still proceeding upward through the building. This sequencing method allows for the substantial completion of the building, the project to be fast-tracked, and to have separate core-shell and fit-out packages with more than 10 contracts. A caution in using this technique is the possibility of trade congestion in a given work area or level of the project. Thus continuous trade coordination between the mechanical, electrical, plumbing, and finishing trades is key in completing the project on time.

The schedule of the project also utilizes a schedule with accelerated activities. This helped to create a more efficient project, and to create a buffer zone for any site issues such as weather conditions, unforeseen site conditions, and issues with material delivery.

Due to the events of construction and the complexity of the project, many items were left out but the milestone dates and general durations are noted.

Hice Building

Katey Andaloro

Construction Management Final Report Dr. John Messner April 7, 2009